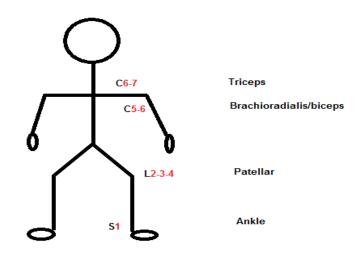

| DEEP TENDON          | Right | Left |
|----------------------|-------|------|
| REFLEXES             |       |      |
| Biceps               |       |      |
| Triceps              |       |      |
| Brachioradialis      |       |      |
| Knee Jerk            |       |      |
| Ankle Jerk           |       |      |
| OTHER REFLEXES       | Right | Left |
| Plantar Response     |       |      |
| Superficial Reflexes |       |      |
| Cranial Nerves       |       |      |